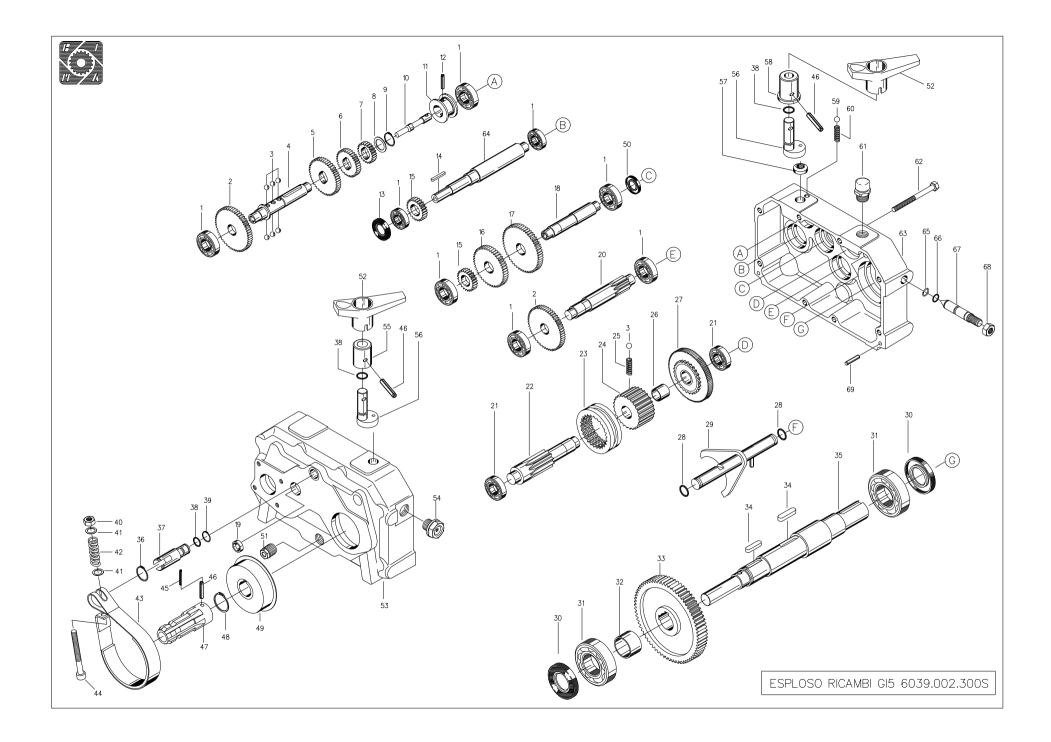

## ESPLOSO RICAMBI GI5 6039.002.300S

| RIF.<br>REF.<br>REF.<br>BEZUG | CODICE<br>CODE<br>CODE<br>BESTELL.NR. | Q.TA'<br>Q.TY<br>Q.TE<br>M.GE | DESCRIZIONE<br>DESCRIPTION<br>DESCRIPTION<br>BESCHREIBUNG      | DIMENSIONI<br>DIMENSIONS<br>DIMENSIONS<br>ABMESSUNGEN | RIF.<br>REF.<br>REF.<br>BEZUG | CODICE<br>CODE<br>CODE<br>BESTELL.NR. | Q.TA'<br>Q.TY<br>Q.TE<br>M.GE | DESCRIZIONE<br>DESCRIPTION<br>DESCRIPTION<br>BESCHREIBUNG       | DIMENSIONI<br>DIMENSIONS<br>DIMENSIONS<br>ABMESSUNGEN | RIF.<br>REF.<br>REF.<br>BEZUG | CODICE<br>CODE<br>CODE<br>BESTELL.NR. | Q.TA'<br>Q.TY<br>Q.TE<br>M.GE | DESCRIZIONE<br>DESCRIPTION<br>DESCRIPTION<br>BESCHREIBUNG | DIMENSIONI<br>DIMENSIONS<br>DIMENSIONS<br>ABMESSUNGEN |
|-------------------------------|---------------------------------------|-------------------------------|----------------------------------------------------------------|-------------------------------------------------------|-------------------------------|---------------------------------------|-------------------------------|-----------------------------------------------------------------|-------------------------------------------------------|-------------------------------|---------------------------------------|-------------------------------|-----------------------------------------------------------|-------------------------------------------------------|
| 1                             | 8200.128.000                          | 8                             | CUSCINETTO - BEARING<br>ROULEMENT - LAGER                      | 6302                                                  | 39                            | 8025.162.000                          | 1                             | SEEGER - CIRCLIP<br>CIRCLIP - SICHERUNGSRING                    | D 16 E                                                | 77                            |                                       |                               |                                                           |                                                       |
| 2                             | 2008.023.442                          | 2                             | INGRANAGGIO — GEAR<br>ENGRENAGE — ZAHNRAD                      |                                                       | 40                            | 8225.251.000                          | 1                             | DADO — NUT<br>ECROU — MUTTER                                    | M8 DIN 982                                            | 78                            |                                       |                               |                                                           |                                                       |
| 3                             | 8525.152.000                          | 7                             | SFERA - BALL<br>BILLE - KUGEL                                  | 7/32''                                                | 41                            | 8500.189.000                          | 2                             | Rondella - Washer<br>Rondelle - Beilagsscheibe                  | D.8 UNI6592                                           | 79                            |                                       |                               |                                                           |                                                       |
| 4                             | 2008.097.542                          | 1                             | ALBERO – SHAFT<br>ARBRE – WELLE                                |                                                       | 42                            | 8375.200.000                          | 1                             | MOLLA - SPRING<br>RESSORT - FEDER                               |                                                       | 80                            |                                       |                               |                                                           |                                                       |
| 5                             | 2026.008.442                          | 1                             | INGRANAGGIO — GEAR<br>ENGRENAGE — ZAHNRAD                      |                                                       | 43                            | 2008.012.098                          | 1                             | FRENO – BRAKE<br>FREIN – BREMSE                                 |                                                       | 81                            |                                       |                               |                                                           |                                                       |
| 6                             | 2026.002.442                          | 1                             | INGRANAGGIO — GEAR<br>ENGRENAGE — ZAHNRAD                      |                                                       | 44                            | 8675.213.000                          | 1                             | VITE - SCREW<br>BOULON - SCHRAUBE                               | M8x90 UNI5931                                         | 82                            |                                       |                               |                                                           |                                                       |
| 7                             | 2026.001.442                          | 1                             | INGRANAGGIO — GEAR<br>ENGRENAGE — ZAHNRAD                      |                                                       | 45                            | 8575.160.000                          | 1                             | SPINA — PIN<br>GOUPILLE — STIFT                                 | 3.5x40 UNI6874                                        | 83                            |                                       |                               |                                                           |                                                       |
| 8                             | 8550.280.000                          | 1                             | SPESSORE – SLEEVE<br>ENTRETOISE – ABSTANDSSTUCK                |                                                       | 46                            | 8575.291.000                          | 3                             | SPINA — PIN<br>GOUPILLE — STIFT                                 | 6X40 8752                                             | 84                            |                                       |                               |                                                           |                                                       |
| 9                             | 8025.185.000                          | 1                             | SEEGER - CIRCLIP<br>CIRCLIP - SICHERUNGSRING                   | D 18 E                                                | 47                            | 2008.144.041                          | 1                             | BOCCOLA - SLEEVE<br>ENTRETOISE - ABSTANDSSTUCK                  |                                                       | 85                            |                                       |                               |                                                           |                                                       |
| 10                            | 2008.096.042                          | 1                             | SELETTORE - SELECTOR<br>LEVIER - WAHLER                        |                                                       | 48                            | 8025.302.000                          | 1                             | SEEGER - CIRCLIP<br>CIRCLIP - SICHERUNGSRING                    | D 30 E                                                | 86                            |                                       |                               |                                                           |                                                       |
| 11                            | 2008.043.076                          | 1                             | MOZZETTO - HUB<br>MOYEU - NABE                                 |                                                       | 49                            | 2008.013.001                          | 1                             | TAMBURO - HUB<br>MOYEU - NABE                                   |                                                       | 87                            |                                       |                               |                                                           |                                                       |
| 12                            | 8575.229.000                          | 1                             | SPINA – PIN<br>GOUPILLE – STIFT                                | 5x24 UNI6873                                          | 50                            | 8050.008.000                          | 1                             | ANELLO DI TENUTA - OL SEAL<br>BAGUE D'ETANCHEITE' - SIMMERRING  | 8x22x7                                                | 88                            |                                       |                               |                                                           |                                                       |
| 13                            | 8050.080.000                          | 1                             | ANELLO DI TENUTA - OL SEAL<br>BAGUE D'ETANCHEITE' - SIMMERRING | 15X35X7                                               | 51                            | 8600.194.000                          | 1                             | TAPPO OLIO - OIL PLUG<br>BOUCHON - OELENFUELLSCHRAUBE           | 1/2" GAS                                              | 89                            |                                       |                               |                                                           |                                                       |
| 14                            | 8125.259.000                          | 1                             | CHIAVETTA - KEY<br>CLAVETTE - KEIL                             | 8X7X40                                                | 52                            | 2022.005.032                          | 2                             | LEVA - LEVER<br>LEVER - HEBEL                                   |                                                       | 90                            |                                       |                               |                                                           |                                                       |
| 15                            | 2008.020.442                          | 2                             | INGRANAGGIO — GEAR<br>ENGRENAGE — ZAHNRAD                      |                                                       | 53                            | 2039.001.101                          | 1                             | SCATOLA - HOUSING<br>CARTER - GEHAEUSE                          |                                                       | 91                            |                                       |                               |                                                           |                                                       |
| 16                            | 2027.005.442                          | 1                             | INGRANAGGIO — GEAR<br>ENGRENAGE — ZAHNRAD                      |                                                       | 54                            | 8625.181.000                          | 1                             | TAPPO OLIO - OL PLUG<br>BOUCHON - OELENFUELLSCHRAUBE            | 1/2" GAS                                              | 92                            |                                       |                               |                                                           |                                                       |
| 17                            | 2027.006.442                          | 1                             | INGRANAGGIO — GEAR<br>ENGRENAGE — ZAHNRAD                      |                                                       | 55                            | 2039.012.042                          | 1                             | Mozzo - Hub<br>Moyeu - Nabe                                     |                                                       | 93                            |                                       |                               |                                                           |                                                       |
| 18                            | 2039.004.541                          | 1                             | ALBERO — SHAFT<br>ARBRE — WELLE                                |                                                       | 56                            | 2008.041.098                          | 2                             | LEVA — LEVER<br>LEVER — HEBEL                                   |                                                       | 94                            |                                       |                               |                                                           |                                                       |
| 19                            | 8600.210.000                          | 1                             | TAPPO OLIO - OIL PLUG<br>BOUCHON - OELENFUELLSCHRAUBE          | D 22                                                  | 57                            | 2008.116.044                          | 1                             | Pastiglia — Pad<br>Pastille — Pastille                          |                                                       | 95                            |                                       |                               |                                                           |                                                       |
| 20                            | 2039.005.542                          | 1                             | ALBERO — SHAFT<br>ARBRE — WELLE                                |                                                       | 58                            | 2008.040.041                          | 1                             | MOZZO - HUB<br>MOYEU - NABE                                     |                                                       | 96                            |                                       |                               |                                                           |                                                       |
| 21                            | 8200.148.000                          | 2                             | CUSCINETTO - BEARING<br>ROULEMENT - LAGER                      | 6303                                                  | 59                            | 8525.200.000                          | 1                             | SFERA – BALL<br>BILLE – KUGEL                                   | 5/16''                                                | 97                            |                                       |                               |                                                           |                                                       |
| 22                            | 2039.006.542                          | 1                             | ALBERO – SHAFT<br>ARBRE – WELLE                                |                                                       | 60                            | 8375.160.000                          | 1                             | MOLLA - SPRING<br>RESSORT - FEDER                               |                                                       | 98                            |                                       |                               |                                                           |                                                       |
| 23                            | 2008.039.076                          | 1                             | MANICOTTO - HUB<br>MOYEU - NABE                                |                                                       | 61                            | 8600.184.000                          | 1                             | Tappo olio — oil plug<br>Bouchon — oelenfuellschraube           | 1/2" GAS                                              | 99                            |                                       |                               |                                                           |                                                       |
| 24                            | 2008.032.042                          | 1                             | MOZZO - HUB<br>MOYEU - NABE                                    |                                                       | 62                            | 8675.206.100                          | 8                             | VITE - SCREW<br>BOULON - SCHRAUBE                               | M8x75 UNI5737                                         | 100                           |                                       |                               |                                                           |                                                       |
| 25                            | 8375.080.000                          | 1                             | MOLLA - SPRING<br>RESSORT - FEDER                              |                                                       | 63                            | 2039.002.101                          | 1                             | SCATOLA - HOUSING<br>CARTER - GEHAEUSE                          |                                                       | 101                           |                                       |                               |                                                           |                                                       |
| 26                            | 8100.222.000                          | 1                             | BOCCOLA – SLEEVE<br>ENTRETOISE – ABSTANDSSTUCK                 | 18x20x15                                              | 64                            | 2039.003.541                          | 1                             | ALBERO – SHAFT<br>ARBRE – WELLE                                 |                                                       | 102                           |                                       |                               |                                                           |                                                       |
| 27                            | 2039.007.442                          | 1                             | INGRANAGGIO - GEAR<br>ENGRENAGE - ZAHNRAD                      |                                                       | 65                            | 8001.139.000                          | 1                             | SEEGER - CIRCLIP<br>CIRCLIP - SICHERUNGSRING                    | D14E UNI 7433                                         | 103                           |                                       |                               |                                                           |                                                       |
| 28                            | 8075.122.000                          | 2                             | ANELLO DI TENUTA – OL SEAL<br>BAGUE D'ETANCHEITE' – SIMMERRING | 3050                                                  | 66                            | 8075.100.000                          | 1                             | ANELLO DI TENUTA – OIL SEAL<br>BAGUE D'ETANCHEITE' – SIMMERRING | OR 109                                                | 104                           |                                       |                               |                                                           |                                                       |
| 29                            | 2039.011.098                          | 1                             | FORCELLA - LEVER<br>LEVER - HEBEL                              |                                                       | 67                            | 2008.046.041                          | 1                             | OTTURATORE – PIN<br>BOULON – ZAPFEN                             |                                                       | 105                           |                                       |                               |                                                           |                                                       |
| 30                            | 8050.386.000                          | 2                             | ANELLO TENUTA – OL SEAL<br>BAGUE D'ETANCHEITE' – SIMMERRING    | 35×62×10                                              | 68                            | 8225.335.000                          | 1                             | DADO - NUT<br>ECROU - MUTTER                                    | M12 UNI 5589                                          | 106                           |                                       |                               |                                                           |                                                       |
| 31                            | 8200.240.000                          | 2                             | CUSCINETTO - BEARING<br>ROULEMENT - LAGER                      | 6207                                                  | 69                            | 8575.275.000                          | 2                             | SPINA — PIN<br>GOUPILLE — STIFT                                 | 6x20 UNI 1707                                         | 107                           |                                       |                               |                                                           |                                                       |
| 32                            | 2008.048.676                          | 1                             | DISTANZIALE – SLEEVE<br>ENTRETOISE – ABSTANDSSTUCK             |                                                       | 70                            |                                       |                               |                                                                 |                                                       | 108                           |                                       |                               |                                                           |                                                       |
| 33                            | 2039.008.426                          | 1                             | INGRANAGGIO – GEAR<br>ENGRENAGE – ZAHNRAD                      |                                                       | 71                            |                                       |                               |                                                                 |                                                       | 109                           |                                       |                               |                                                           |                                                       |
| 34                            | 8125.306.000                          | 2                             | CHIAVETTA - KEY<br>CLAVETTE - KEL                              | 10×8×30                                               | 72                            |                                       |                               |                                                                 |                                                       | 110                           |                                       |                               |                                                           |                                                       |
| 35                            | 2039.009.542                          | 1                             | ALBERO – SHAFT<br>ARBRE – WELLE                                |                                                       | 73                            |                                       |                               |                                                                 |                                                       | 111                           |                                       |                               |                                                           |                                                       |
| 36                            | 8025.209.000                          | 1                             | SEEGER - CIRCLIP<br>CIRCLIP - SICHERUNGSRING                   | D 20 E                                                | 74                            |                                       |                               |                                                                 |                                                       | 112                           |                                       |                               |                                                           |                                                       |
| 37                            | 2008.052.048                          | 1                             | PERNO - PIN<br>BOULON - ZAPFEN                                 |                                                       | 75                            |                                       |                               |                                                                 |                                                       | 113                           |                                       |                               |                                                           |                                                       |
| 38                            | 8075.115.000                          | 3                             | ANELLO DI TENUTA - OL SEAL<br>BAGUE D'ETANCHEITE' - SIMMERRING | OR 3043                                               | 76                            |                                       |                               |                                                                 |                                                       | 114                           |                                       |                               |                                                           |                                                       |